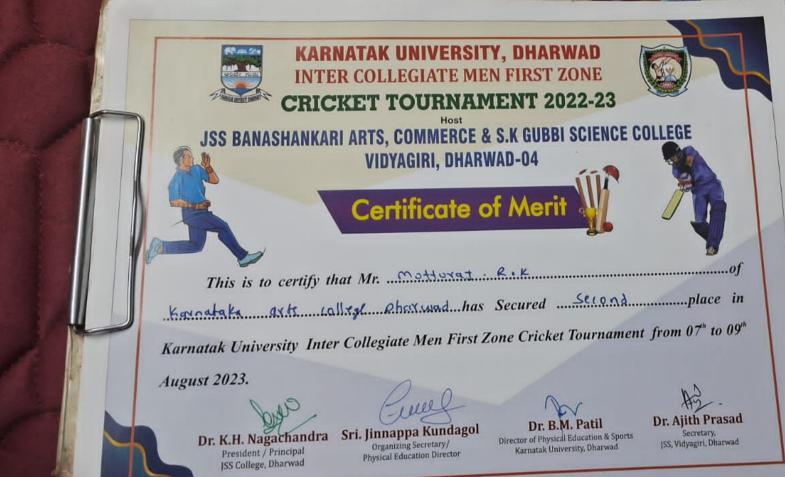

### KARNATAK UNIVERSITY, DHARWAD INTER COLLEGIATE MEN FIRST ZONE

### CRICKET TOURNAMENT 2022-23

JSS BANASHANKARI ARTS, COMMERCE & S.K GUBBI SCIENCE COLLEGE
VIDYAGIRI, DHARWAD-04

### Certificate of Merit

This is to certify that Mr. Anay shival; of Manadaka Asta solly Dharwad has Secured Scand place in Karnatak University Inter Collegiate Men First Zone Cricket Tournament from 07th to 09th August 2023.

Dr. K.H. Nagachandra

President / Principal JSS College, Dharwad Sri. Jinnappa Kundagol

Organizing Secretary/ Physical Education Director Dr. B.M. Patil

Director of Physical Education & Sports Karnatak University, Dharwad Dr. Ajith Prasad

Secretary, JSS, Vidyagiri, Dharwad